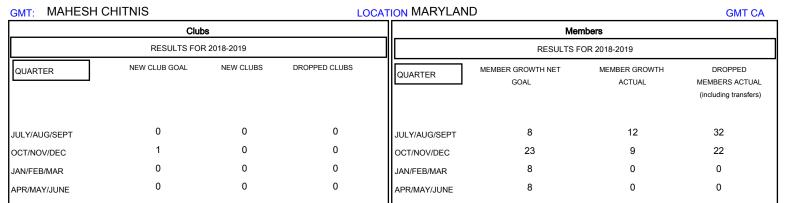

## District 22 A

Results as of: 12/31/2018

| DROPPED CLUBS: 0  DROPPED MEMBERS |    | 9 CLUBS OF 27 ADDED 1 OR MORE<br>NEW MEMBERS | GENDER DISTRIBUTION  MALE 484 (66.57%)  FEMALE 243 (33.43%)  Women Percentage Fiscal Year Goal: 2% |     |
|-----------------------------------|----|----------------------------------------------|----------------------------------------------------------------------------------------------------|-----|
| DECEASED                          | 9  | CLICK HERE FOR CUMULATIVE  MEMBERSHIP DATA   | TOTAL FAMILY UNIT MEMBERS                                                                          | 133 |
| CLUB CANCELLED                    | 0  |                                              |                                                                                                    | 69  |
| OTHER                             | 45 |                                              | FAMILY MEMBERS PAYING HALF DUES                                                                    | 09  |
| TOTAL                             | 54 |                                              | 1                                                                                                  |     |