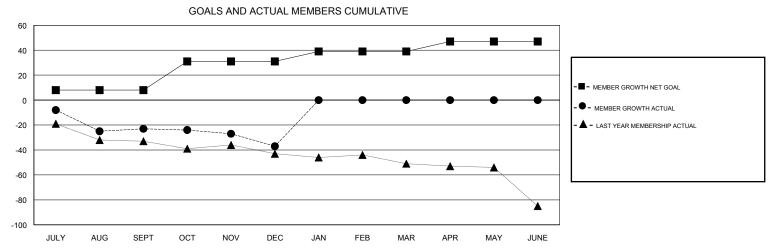

## District 22 A

Results as of: 12/31/2018

| DROPPED CLUBS: 0  DROPPED MEMBERS |    | 9 CLUBS OF 27 ADDED 1 OR MORE<br>NEW MEMBERS | GENDER DISTRIBUTION  MALE 484 (66.57%)  FEMALE 243 (33.43%)  Women Percentage Fiscal Year Goal: 2% |     |
|-----------------------------------|----|----------------------------------------------|----------------------------------------------------------------------------------------------------|-----|
| DECEASED                          | 9  | CLICK HERE FOR CUMULATIVE  MEMBERSHIP DATA   | TOTAL FAMILY UNIT MEMBERS                                                                          | 133 |
| CLUB CANCELLED                    | 0  |                                              |                                                                                                    | 69  |
| OTHER                             | 45 |                                              | FAMILY MEMBERS PAYING HALF DUES                                                                    | 09  |
| TOTAL                             | 54 |                                              | 1                                                                                                  |     |